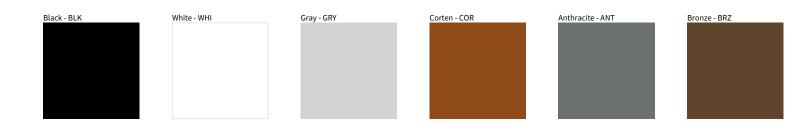

## TARGET SURFACE COLOR FINISH CHART

PROJECT TYPE NOTES QUANTITY DATE

Digital: Not all screens are calibrated the same, and therefore, colors will appear differently between screens.

Physical: When texture is involved, there will be variations in color, character and tone within a product series and between product families.